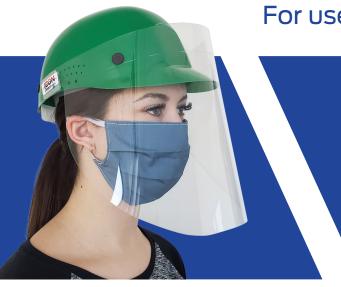

## PROTECTIVE FACE SHIELD

For use with hard hats

Personal Protective Equipment Full Face Shield provides coverage from splash and projectiles.

Also protects food preperations by adding a barrier between worker and food.

Attaches to existing hard hat protection with provided adhesive hook and loop snaps. Secure and easily removable. No tools required to assemble.

## **FEATURES**

- · Comfortably Lightweight polycarbonate
- · 2 way barrier, protection for wearer & others
- · Reduces touching and contact with the face
- Protects Eyes and Face from splash and projectiles
- Durable and impact resistant
- Easy to clean for repeated use in some applications
- Bulk Packaged 100 per case