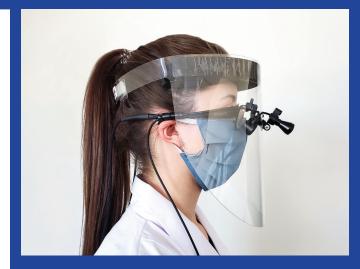

DENTAL PROTECTIVE FACE SHIELD

Full Face Shield designed for dentists. Includes a light port to allow a dentists headlamp to shine directly on the subject, minimize glare and prevent heat buildup. Designed also to facilitate the wearing of hygiene loupes. Provides coverage from splash and projectiles. Lightweight face shield. Rubber foam sits comfortably on the forehead. Size easily adjusted with a secure hook and loop fastener.

## **FEATURES**

- Comfortable Lightweight polycarbonate
- · 2 way barrier, protection for wearer & others
- · Light port accomodates dental headlamp
- Thicker forehead foam to facilitate loupes
- Protects eyes and face from splash and projectiles
- Durable and impact resistant
- · Easy to clean for repeated use in some applications
- Bulk Packaged 10 per case

## **TECHNICAL SPECIFICATIONS**

- 0.03 Lexan Polycarbonate
- Shield Size and Coverage
  - 242mm (9 1/2") of protection Forehead to Chin
  - $^{\circ}$  390mm (15 3/8") of protection Ear to Ear
- · Light port: 25.4mm (1") x 54mm (2 1/8") Height
- Forehead foam: 25.4mm (1") Width x 51mm (2") Height