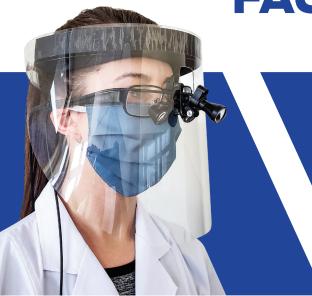

DENTAL PROTECTIVE FACE SHIELD

Full Face Shield designed for dentists. Includes a light port to allow a dentists headlamp to shine directly on the subject, minimize glare and prevent heat buildup. Designed also to facilitate the wearing of hygiene loupes. Provides coverage from splash and projectiles. Lightweight face shield. Rubber foam sits comfortably on the forehead. Size easily adjusted with a secure hook and loop fastener.

## **FEATURES**

- Comfortable Lightweight polycarbonate
- · 2 way barrier, protection for wearer & others
- · Light port accomodates dental headlamp
- Thicker forehead foam to facilitate loupes
- Protects eyes and face from splash and projectiles
- Durable and impact resistant
- · Easy to clean for repeated use in some applications
- Bulk Packaged 10 per case

## **TECHNICAL SPECIFICATIONS**

- 0.03 Lexan Polycarbonate
- Shield Size and Coverage
  - 242mm (9 1/2") of protection Forehead to Chin
  - $^{\circ}$  390mm (15 3/8") of protection Ear to Ear
- · Light port: 25.4mm (1") x 54mm (2 1/8") Height
- Forehead foam: 25.4mm (1") Width x 51mm (2") Height